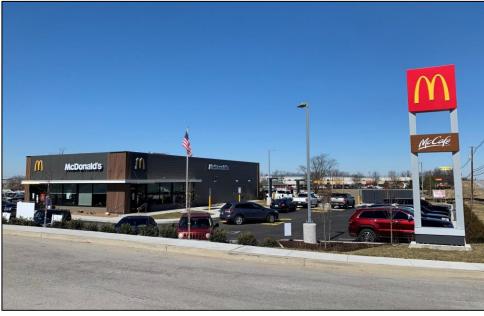

# **GEORGETOWN ROAD**

## RETAIL DEVELOPMENT

1803 GEORGETOWN RD, LEXINGTON, KY 40511





### SITE PLAN



### Lot 1

Goodwill - Drop Off Site

### Lot 2

#### **AVAILABLE**

0.72 Acres

Drive-Thru Capabilities Available

#### Lot 3

McDonald's

#### Lot 4

Crossroads IGA - Shell & Subway

#### Lot 5

#### **AVAILABLE**

2.5 Acres

6,000 SF Building

12,000 SF Building

18,000 SF Building

Drive-Thru Capabilities Available

# **New Publix/Shopping Center Development**



- .4 miles S of a newly announced Publix.
- .6 Miles S of Citation Centre, a planned \$60 million mixed-use development on 28 acres. The development is planned to feature a national grocery, retail, restaurants, professional offices, and medical facilities.

Lot 2 - Outparcel





### NEW RESIDENTIAL DEVELOPMENT

2,000+ Beds, COMPLETED 2023



Ball Homes is developing 200+ additional acres of high-density mul