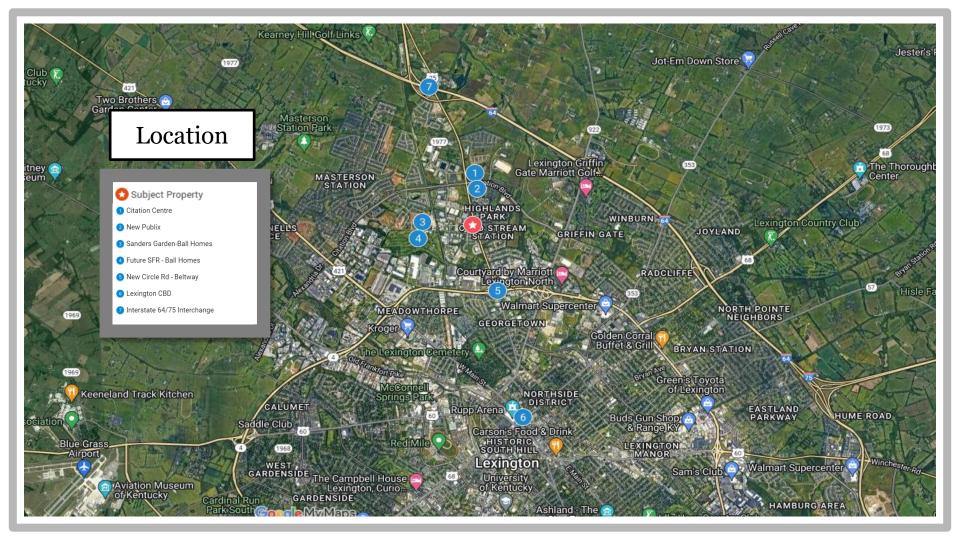

# **New Publix/Shopping Center Development**

- .4 miles S of a newly announced Publix.
- .6 Miles S of Citation Centre, a planned \$60 million mixed-use development on 28 acres. The development is planned to feature a national grocery, retail, restaurants, professional offices, and medical facilities.

### NEW RESIDENTIAL DEVELOPMENT

2,000+ Beds, COMPLETED 2023

Ball Homes is developing 200+ additional acres of high-density multi-family and single-family homes within ½ mile of the site (Housing 4,000+ new residents)

2,000+ Beds, Future Development