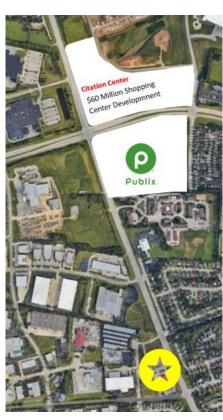

# **New Publix/Shopping Center Development**

- .4 miles S of a newly announced Publix.
- .6 Miles S of Citation Centre, a planned \$60 million mixed-use development on 28 acres. The development is planned to feature a national grocery, retail, restaurants, professional offices, and medical facilities.