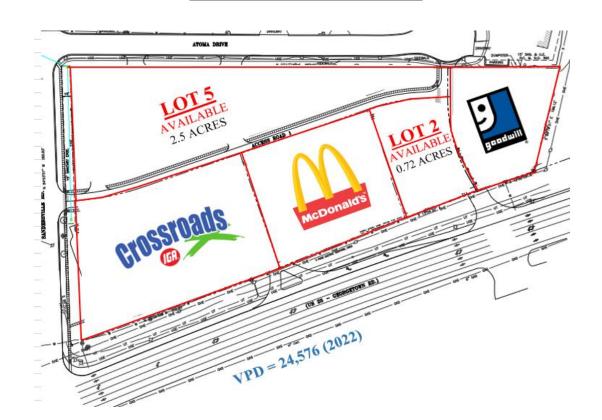

### SITE PLAN

### Lot 1

Goodwill - Drop Off Site

### Lot 2

#### **AVAILABLE**

0.72 Acres

Drive-Thru Capabilities Available

#### Lot 3

McDonald's

#### Lot 4

Crossroads IGA - Shell & Subway

#### Lot 5

#### **AVAILABLE**

2.5 Acres

6,000 SF Building

12,000 SF Building

18,000 SF Building

Drive-Thru Capabilities Available