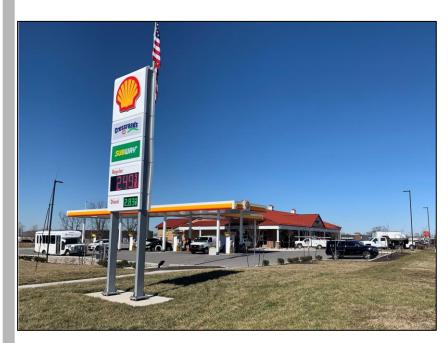

# **GEORGETOWN ROAD**

## RETAIL DEVELOPMENT

1803 GEORGETOWN RD, LEXINGTON, KY 40511





### SITE PLAN



### Lot 1

Goodwill - Drop Off Site

### Lot 2

#### **AVAILABLE**

0.72 Acres

Drive-Thru Capabilities Available

#### Lot 3

McDonald's

#### Lot 4

Crossroads IGA - Shell & Subway

#### Lot 5

#### **AVAILABLE**

2.5 Acres

6,000 SF Building

12,000 SF Building

18,000 SF Building

Drive-Thru Capabilities Available

# **New Publix/Shopping Center Development**



- .4 miles S of a newly announced Publix.
- .6 Miles S of Citation Centre, a planned \$60 million mixed-use development on 28 acres. The development is planned to feature a national grocery, retail, restaurants, professional offices, and medical facilities.

Lot 2 - Outparcel





### NEW RESIDENTIAL DEVELOPMENT

2,000+ Beds, COMPLETED 2023



Ball Homes is developing 200+ additional acres of high-density m