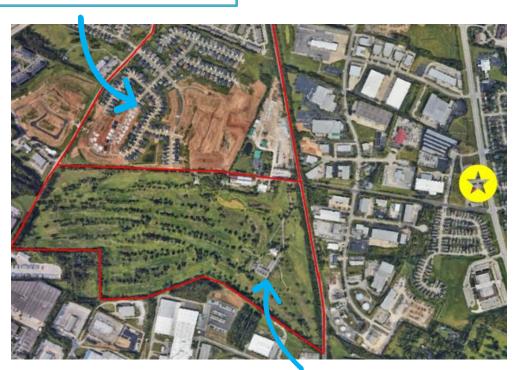

### NEW RESIDENTIAL DEVELOPMENT

2,000+ Beds, COMPLETED 2023

Ball Homes is developing 200+ additional acres of high-density multi-family and single-family homes within ½ mile of the site (Housing 4,000+ new residents)

2,000+ Beds, Future Development